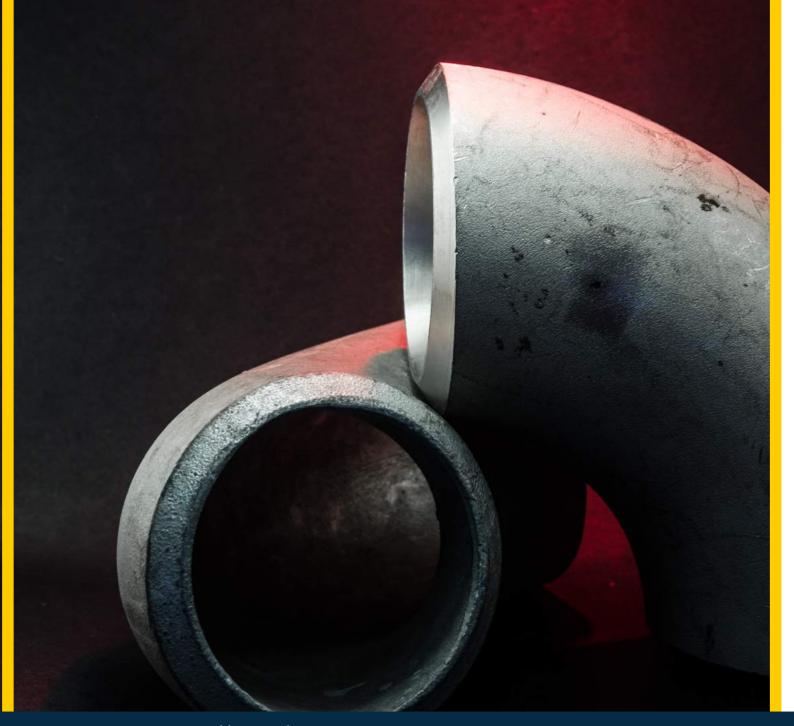

#### **FITTINGS**

Butt weld elbows, tees, reducers, caps and forged fittings are available in accordance with your requested standard and specification, in all pressure classes. Within our network of manufacturers and stockholders, an extensive range of fittings is available for quick delivery.

#### **PRODUCTS**

**BW Fittings** 

Forged Fittings

O-let / Branch Fittings

Studded & block type Fittings